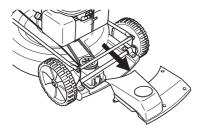

#### M53 S Pro

Ensure the wheels and wheel axles are clean and free from leaves, grass, etc. It is also important to keep clean around the drive gearbox.

· Remove the protective cover by unscrewing the screws.

 Now guide the protective cover out under the stay and over the drive axle.

 Clean the gearbox with a brush. Also check that the drive belt and belt pulley are undamaged, for example, no cracks.

Below you will find some general maintenance instructions.